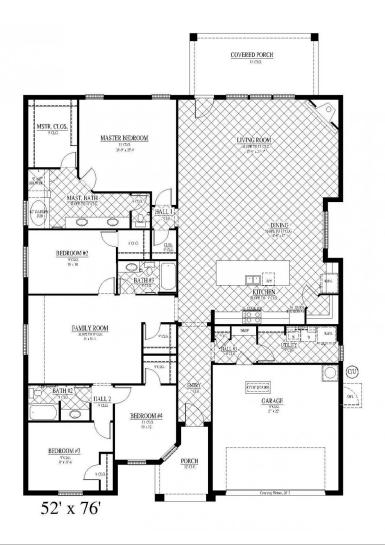

## **Imperial-III**

4 Bedroom / 3 Bath / 2 Car Garage 2,785 sqft. Heated & Cooled / 3,536 sqft. Under Roof

Plan Features... 4 Bedrooms, 3.5 Bathrooms, 2 car garage Large welcoming front porch Entry with decorative archways Open Kitchen, Living, & Dining Oversized Kitchen Island Oversized windows with exceptional back yard views Private Utility with extra storage space Large Master Bathroom with walk in closet Ask your new home Sales Counselor\*