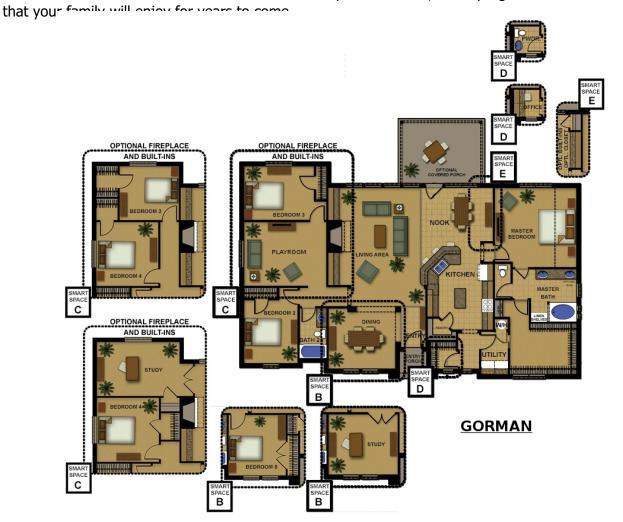

Plan Features... 3-5\* Bedrooms, 2 Bathrooms Smart Space\*(tm): 3-5 Bedrooms, plus much more Oversized Kitchen with island Breakfast area, \* enormous breakfast bar Huge walk in Pantry Private Utility Room with direct access to Master Closet Large Master Bathroom with walk in closet Oversized Living Room with 10' ceilings Very open floor plan with lots of windows Split bedroom arrangement Ask your new home Sales Counselor