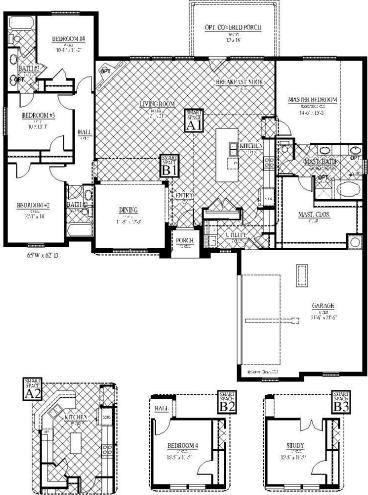

## **Available Home**

## **BOYL - Tyler - Conaway in Lindale**

## Experience is Everything™

Now you can have Conaway Homes' exclusive quality with our BOYL -- Build On Your Lot program! You will get a site-specific engineered foundation, hand crafted framed home, energy-efficient construction, personalized to your exact specification, and built to a precise schedule. You will enjoy peace of mind due to many quality inspections, tested models with perfected functionality, and you will not have any surprises with a fixed price that is locked in before construction starts. Conaway Homes' BOYL program means detailed quality, perfected efficiency, and proven comfort

that your family will anion for years to come





Job #: 2211-SM-C2
Address: 321 Helen Drive
School District: BOYL - ISD Varies
Move in Date: Today



Hello, I'm Sean Griffin.
Sales2@ConawayHomes.com
903-871-7999
7924 S. Broadway, Ste 700
Tyler, TX 75703