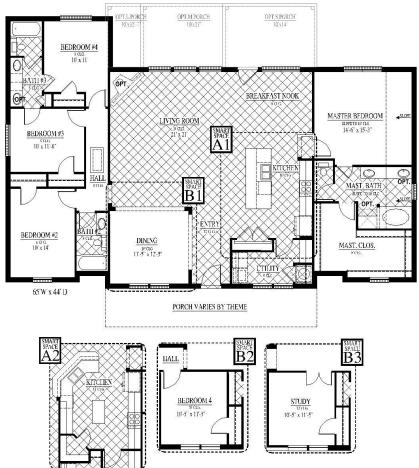

## **Available Home**

**BOYL - Longview - Conaway in Longview** 

## Experience is Everything™

Now you can have Conaway Homes' exclusive quality with our BOYL -- Build On Your Lot program! You will get a site-specific engineered foundation, hand crafted framed home, energy-efficient construction, personalized to your exact specification, and built to a precise schedule. You will enjoy peace of mind due to many quality inspections, tested models with perfected functionality, and you will not have any surprises with a fixed price that is locked in before construction starts. Conaway Homes' BOYL program means detailed quality, perfected efficiency, and proven comfort

that your family will anion for years to come





Job #: 2227-GR-C3
Address: 260 L Lee Street
School District: BOYL - ISD Varies
Move in Date: Today



Hello, I'm Debbie Klaassen. Sales3@ConawayHomes.com 903-704-0200 530 E. Loop 281, Ste. 102 Longview, TX 75605