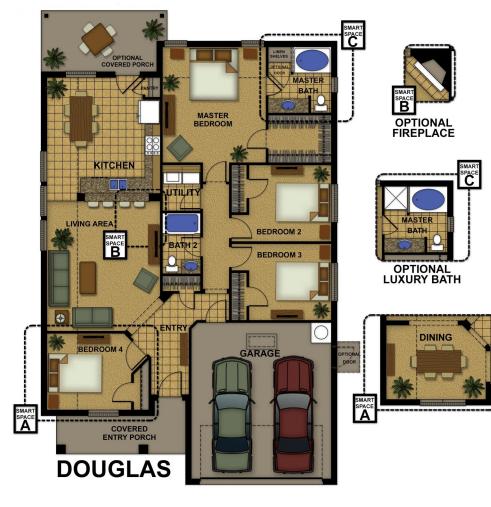

Plan Features... 3-4\* Bedrooms, 2 Bathrooms, 2 car garage Extremely functional & livable design Open Kitchen, Dining, & Living area Expansive archway over Kitchen bar Oversized front porch Convenient & private Utility Room Private Entry with angled archway SMART Space\*(tm): 4th Bedroom / Dining / Study option Extra-large Master Closet 10' ceilings in main living areas \ Ask your new home Sales Counselor\*