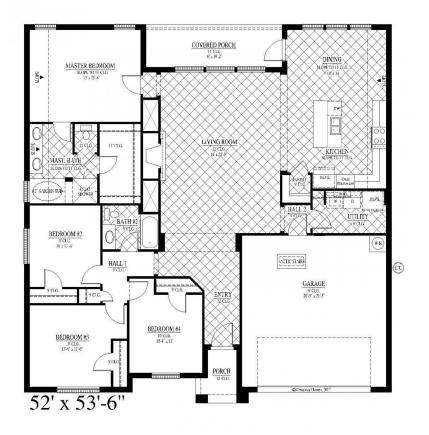

Plan Features... 4 Bedrooms, 2 Bathrooms, 2 car garage Entry with decorative archways Open Kitchen with oversized island Open Kitchen, Living, & Breakfast Room Oversized windows with exceptional back yard views Private Utility with extra storage space Large Master Bathroom with walk in closet Ask your new home Sales Counselor\*