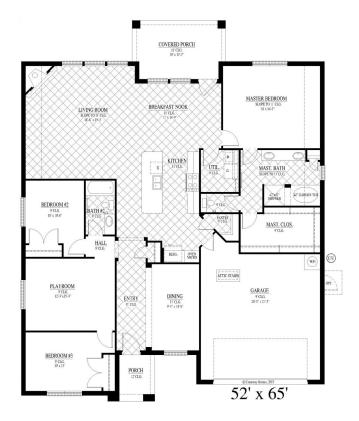

Plan Features... 3-4\* Bedrooms, 2 Bathrooms, 2 car garage Large welcoming front porch Entry with decorative archways Open Kitchen with oversized island Open Kitchen, Living, & Breakfast Room Smart Space Formal Dining / Study option Oversized windows with exceptional back yard views Private Utility with extra storage space Large Master Bathroom with walk in closet SMART Space\*(tm): 4th Bedroom / Study / Playroom options Ask your new home Sales Counselor\*