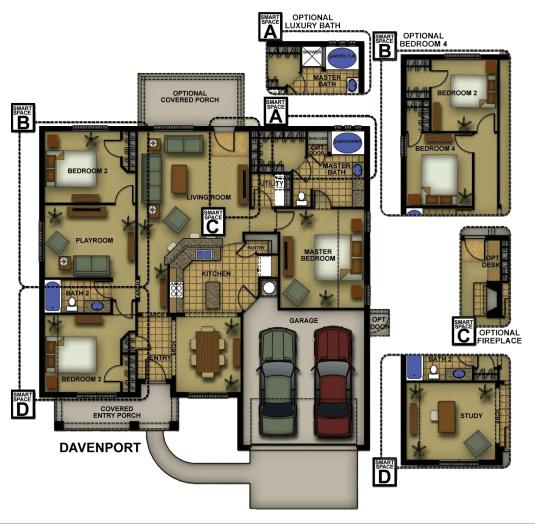

Plan Features... 3-4\* Bedrooms, 2 Bathrooms, 2 car garage Split bedrooms Convenient Utility / Master Bedroom location Great views of front & backyard from Kitchen Decorative archways surround dining room Extra-large Pantry Kitchen island, & Kitchen bar top Ultra convenient Kitchen / Garage location Large Master closet SMART Space\*(tm): 4th Bedroom / Study / Playroom options Ask your new home Sales Counselor\*