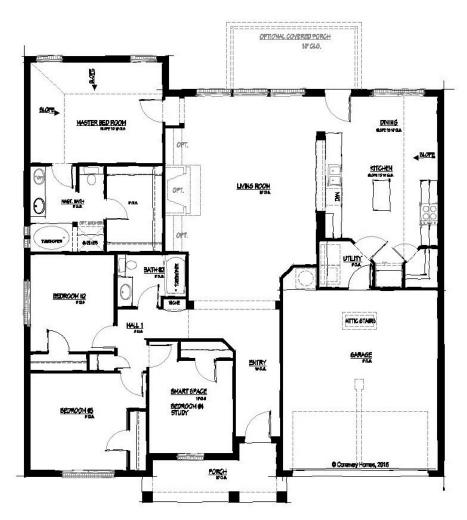

Plan Features... 3-4\* Bedrooms, 2 Bathrooms, 2 car garage Extremely livable & comfortable design Nice sized Kitchen with bar top & island Oversized Pantry Archways divide Kitchen & Living Convenient Kitchen / Garage location Split bedroom arrangement SMART Space\*(tm): 4th Bedroom / Study option Large Entry with decorative archway Huge Master Closet Ask your new home Sales Counselor\*