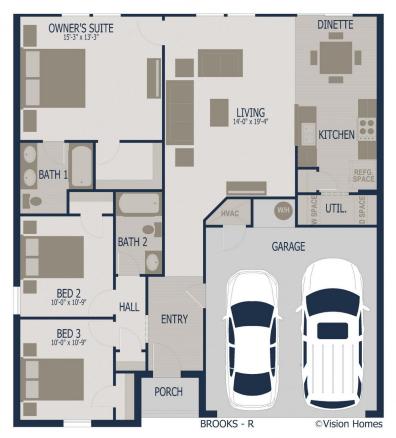

## **Available Home**

**Mission Creek in Longview** 

| Job #:           |  |
|------------------|--|
| Address:         |  |
| School District: |  |
| Move in Date:    |  |
|                  |  |

2433-27-V3 1148 Mission Creek Drive Hallsville ISD Today

**f**il