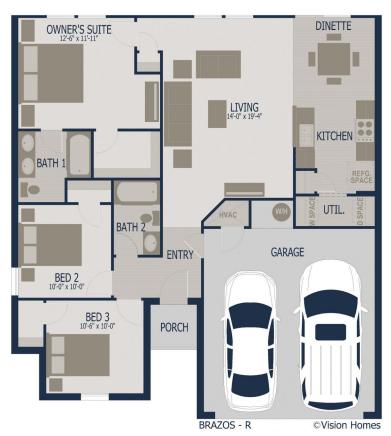

ything™

You'll love living in this intimate neighborhood. Featuring new homes near Hallsville schools, Mission Creek has a great Longview location everything is minutes away! Neighborhood amenities include curbed & guttered streets, city sewer & water utilities, and access to highly acclaimed Hallsville ISD. In addition, there's easy access to Loop 281, dining & shopping. MISSION CREEK - HIGHLIGHTS Great Longview location Easy access to loop 281, dining & shopping Curbed & guttered streets City sewer & water utilities Highly acclaimed Hallsville ISD Preferred lenders to help get you qualified Award winning management team Dedicated personal building team Soveral plans to choose from Personalize with available features Energy

Efficient HERS Rate back) Full privacy fe gutters with downsr



Granite Kitchen Countertop prinkler system Decorative 1

c requirement



No Wheels Under Our Deals (TM) Site built by Vision Homes Solid concrete foundation 9' raised ceilings throughout Moisture controlling house wrap HERS rated energy efficient home Low-E, tilt-sash vinyl windows R-32 insulated ceilings Energy saving appliances 14 SEER air conditioning unit 1, 2 & 10 year builder warranty Plus much more...

530 SH Loop 281

|                  | Hello, I'm Rick Oliver. |
|------------------|-------------------------|
| Move in Date:    |                         |
| School District: | Hal                     |
| Address:         | 1146 Mission Cr         |
| Job #:           | 24                      |

2434-27-V3 1146 Mission Creek Drive Hallsville ISD Todav

**f**en

es &

Sales2@cona