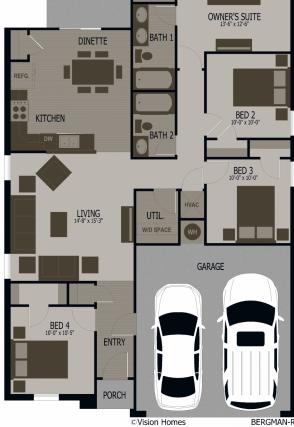

Efficient HERS Rated home Plus muback) Full privacy fence with 4&#3' gutters with downspouts Flat concr

ES 3cm Granite Kitchen Countertop pmatic sprinkler system Decorative 1 te specific requirement

No Wheels Under Our Deals (TM) Site built by Vision Homes Solid concrete foundation 9' raised ceilings throughout Moisture controlling house wrap HERS rated energy efficient home Low-E, tilt-sash vinyl windows R-32 insulated ceilings Energy saving appliances 14 SEER air conditioning unit 1, 2 & 10 year builder warranty Plus much more...