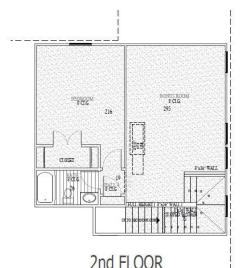

personal building team Several plans to choose from Personalize with available features Energy efficient h

This efficient design is ideal for everyone! The open first floor includes a family-friendly kitchen, dining room and living room. Just off the kitchen, the primary suite includes dual vanities, a separate tub and shower, and a huge walk-in closet. Two additional bedrooms are located off the entry foyer. There is also a study, a utility room, and a family fover. The second floor bonus area includes a family room, bedroom, bathroom & linen closet. The 2-car garage, rear patio, and full front porch complete this lovely plan. 2449-14-C2