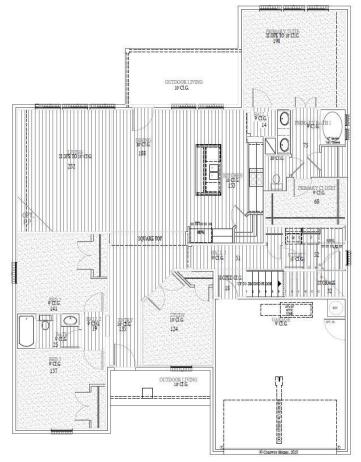

personal building team Several plans to choose from Personalize with available features Energy efficient h

This efficient design is ideal for everyone! The open first floor includes a family-friendly kitchen, dining room and living room. Just off the kitchen, the primary suite includes dual vanities, a separate tub and shower, and a huge walk-in closet. Two additional bedrooms are located off the entry foyer. There is also a study, a utility room, and a family fover. The second floor bonus area includes a family room, bedroom, bathroom & linen closet. The 2-car garage, rear patio, and full front porch complete this lovely plan. 2449-14-C2