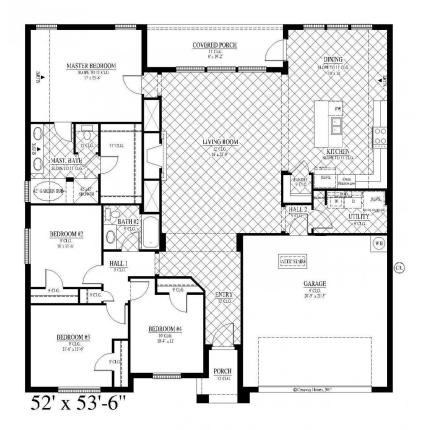

Plan Features... 4 Bedrooms, 2 Bathrooms, 2 car garage Entry with decorative archways Open Kitchen with oversized island Open Kitchen, Living, & Breakfast Room Oversized windows with exceptional back yard views Private Utility with extra storage space Large Master Bathroom with walk in closet Ask your new home Sales Counselor\*