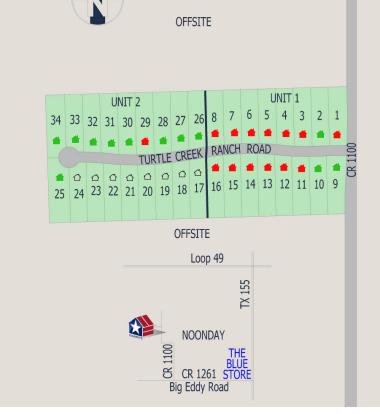

## **Turtle Creek Ranch**

Experience is Everything™

Flint, TX ~ Tyler ISD From \$369,990

This is your family's chance to live in one of the Tyler area's most sought-after communities. Beautiful new homes in Noonday, TX, on oversized 3/4 acre lots highlight the great country location. Easy access to Loop 49 & TX 155 make this neighborhood stand out, as does its convenient location in the highly acclaimed Tyler ISD. A variety of designs and floorplans just add to the desirability of this neighborhood. TURTLE CREEK ESTATES - HIGHLIGHTS Great country location next to Noonday! Easy access to Loop 49, & TX 155! Oversized 3/4 acre lots! Highly acclaimed Tyler ISD Preferred lenders to help get you qualified Award winning management team Dedicated personal building team Several plans to choose from Personalize with available features Energy efficient HERS rated home Plus much more... INCLUDED HOME FEATURES, Fully Connected with smart home technology 3cm Granite Kitchen Countertops Decorative Up Lights on Front Elevations Gutters & downspouts on front elevation Upgraded 30 year shingles Bermuda sodded yard (front, & side yards Bermuda Sod (30' from back of home) Automatical Sprinkler System (covering up to 10,000 sq.ft. of sod area) Partial privacy fence with 4' front entry gate Accented front elevation uplothers (covering up to 10,000 sq.ft. of sod area) Partial privacy fence with 4' front entry gate Accented front elevation uplothers (covering up to 10,000 sq.ft.) In a caping Plus many other great details. All other site specific requirements (covering up to 10,000 sq.ft.)