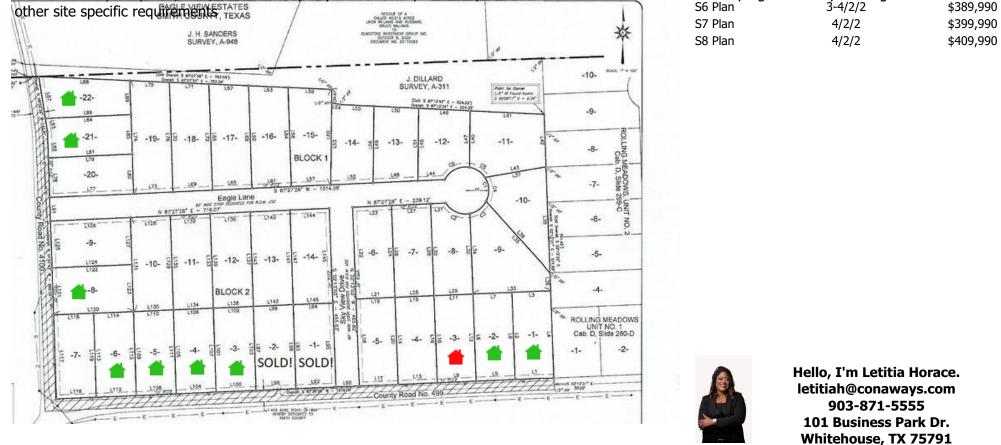

## **Eagle View Estates**

Lindale, TX ~ Lindale ISD From \$389,990

í Ei

This is your family's chance to live in one of the Lindale's newest communities. Beautiful new homes in Lindale, TX, on oversized 1/2 acre lots highlight the great country living.Easy access just off Jim Hogg Road & US 69 make this neighborhood stand out, as does its convenient location in the highly acclaimed Lindale ISD. A variety of designs and floorplans just add to the desirability of this neighborhood. EAGLE VIEW ESTATES -HIGHLIGHTS Great country location near Lindale! Easy access to I-20 & US 69! Oversized 1/2 acre lots! Highly acclaimed Lindale ISD Preferred lenders to help get you qualified Award winning management team Dedicated personal building team Several plans to choose from Personalize with available features Energy efficient HERS rated home Plus much more... INCLUDED HOME FEATURES Fully Connected with Smart home technology 3cm Granite Kitchen Countertops Decorative Up Lights on Front Elevations Gutters & downspouts on front elevation Upgraded 30 year shingles Partial Bermuda sod yard (front, side, & 30ft back yard) Automatic Sprinkler System Decorative front elevation lange.