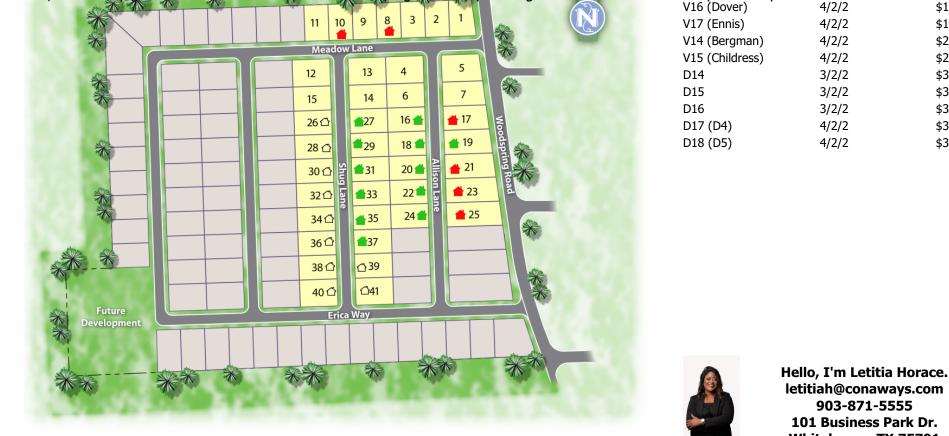

## **Eagle Meadows**

Lindale, TX ~ Lindale ISD From \$110,246

\$110,246

\$279,990

\$289,990

\$314,990

\$324,990

\$329,990

\$339,990

\$349,990

A

If you are looking for quality, style and value, the destination is definitely Eagle Meadows. Ideally located near US 69 & I-20, Eagle Meadows offers easy access to schools, dining & shopping. These cozy new homes, set on 80x120' lots, with the Fully Loaded+ package of designer-curated features and finishes. The community is located in Lindale ISD. EAGLE MEADOWS - HIGHLIGHTS Great country location near Lindale! Easy access to I-20 & US 69! Oversized 80' x 120' lots! Highly acclaimed Lindale ISD Preferred lenders to help get you qualified Award winning management team Dedicated personal building team Several plans to choose from Personalize with available features Energy efficient. HERS rated home Plus much more... INCLUDED HOME FEATURES Fully Connected with smart home technology 3cm Granite Kitchen Countertops Gutters & downspouts on front elevation Bermuda sodded yard (front, side & backyard) Full yard automatic digital sprinkler system Full privacy fence with 4' front entry gate Decorative front elevation landscaping Plus many other great details. All other site petitic requirements ut 10,246 From \$110,246 From \$110,24