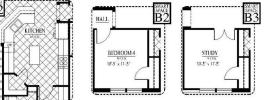

## [FLEX PLAN] Grapeland-II

3-4\* Bedroom / 2 Bath / 0 Car Garage 2,207 sqft. Heated & Cooled / 2,237 sqft<u>. Under Roof</u>