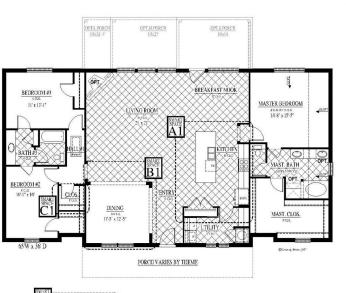

## [FLEX PLAN] Grapeland-II

3-4\* Bedroom / 2 Bath / 0 Car Garage 2,207 sqft. Heated & Cooled / 2,237 sqft<u>. Under Roof</u>